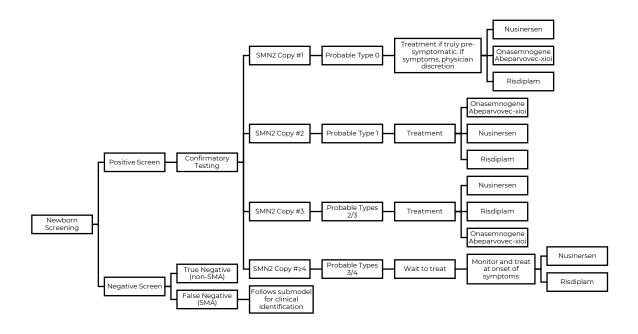

## **Spinal Muscular Atrophy**

CHI Formulary Treatment Algorithm

Treatment AlgorithmOctober 2023
Supporting Treatment
Algorithms for the Clinical
Management of Spinal
Muscular Atrophy

Figures 1 and 2 outline a comprehensive treatment algorithm on the management of Spinal Muscular Atrophy, aimed at addressing the different lines of treatment after thorough review of medical and economic evidence by CHI committees.

Figure 1. Management of SMA per SMA Subtypes

2

Figure 2. Management of SMA Related Complications